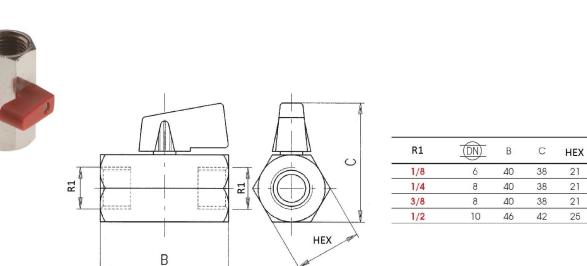

## Pneumatic valves in line Accesorial valve Mini ball valve female - female

1/1

| Part n <sup>o</sup> | R1   | Max. Press. (bar) |
|---------------------|------|-------------------|
| 6065 1/8            | 1/8" | 20                |
| 6065 1/4            | 1/4" | 20                |
| 6065 3/8            | 3/8" | 20                |
| 6065 1/2            | 1/2" | 20                |

\*\*\* Review attached PDF\*\*\* Body Material: Chromed Brass

The information gathered in this technical documentation (Catalogue) has an informative character and can be modified without previous notice. DICSA will not accept any type of responsibility resulting from an inappropriate use of the product, except the ones related to manufacturing defects.