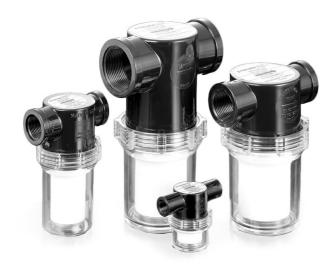

# Vacuum filter G3/8" (10 μm), 31.16.671

- To filter dust and other small particles from the vacuum flow.
- Reduces the risk of operation breakdown or stoppage in the pump.
- Replaceable filter element.
- Available with special filter element with increased filter
  area.