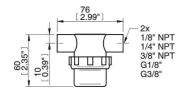

dust and other small particles from the vacuum flow.
- Reduces the risk of operation breakdown or stoppage in the pump.
- Replaceable filter element.
- Available with special filter element with increased filter
  area.

#### General

| Filter area        | 4.65 in <sup>2</sup> |
|--------------------|----------------------|
| Material           | PA, PE, PP           |
| Removal efficiency | 10 μm                |
| Temperature        | -4 – 176 °F          |
| Weight             | 2.57 oz              |

#### Pneumatic data

| Flow             | 5.30 scfm            |  |
|------------------|----------------------|--|
|                  |                      |  |
| Pressure         | -14.5 – 0 psi        |  |
| Volume, internal | 2.75 in <sup>3</sup> |  |

### **Dimensional drawings**



## Spare parts

|                                                       | Part no.  |
|-------------------------------------------------------|-----------|
| Filter element 1/8" - 3/8" (120μm), 3pcs              | 02.02.951 |
| Filter element 1/8" & 1/4" & 3/8" (10 $\mu m), 3$ pcs | PPX10RE3  |