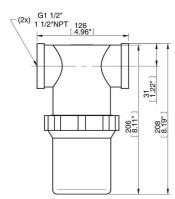

# Vacuum filter G1½" (10 $\mu$ m), 31.16.653



- To filter dust and other small particles from the vacuum flow
- Reduces the risk of operation breakdown or stoppage in the pump.
- Replaceable filter element.
- Available with special filter element with increased filter area

#### General

| Filter area        | 35.7 in <sup>2</sup> |
|--------------------|----------------------|
| Material           | PA, PE, PP           |
| Removal efficiency | 10 μm                |
| Temperature        | -4 – 176 °F          |
| Weight             | 1.23 lb              |

#### Pneumatic data

| Flow             | 180 scfm             |
|------------------|----------------------|
| Pressure         | -14.5 – 0 psi        |
| Volume, internal | 41.2 in <sup>3</sup> |

## **Dimensional drawings**



### Spare parts

|                                                     | Part no. |
|-----------------------------------------------------|----------|
| Filter element $1\frac{1}{2}$ " (10 $\mu$ m), 3 pcs | PPX75RE3 |