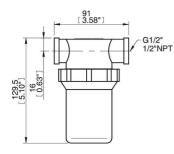

# Vacuum filter G1/2" (10 µm), 31.16.651



- To filter dust and other small particles from the vacuum flow.
- Reduces the risk of operation breakdown or stoppage in the pump.
- Replaceable filter element.
- Available with special filter element with increased filter area.

#### General

| Filter area        | 15.5 in <sup>2</sup> |
|--------------------|----------------------|
| Material           | PA, PE, PP           |
| Removal efficiency | 10 µm                |
| Temperature        | -4 – 176 °F          |
| Weight             | 6.49 oz              |

## **Pneumatic data**

| Flow             | 31.8 scfm            |
|------------------|----------------------|
| Pressure         | -14.5 – 0 psi        |
| Volume, internal | 11.9 in <sup>3</sup> |

### **Dimensional drawings**



## Spare parts

|                                           | Part no. |
|-------------------------------------------|----------|
| Filter element 1/2" & 3/4" (10 μm), 3 pcs | PPX35RE3 |