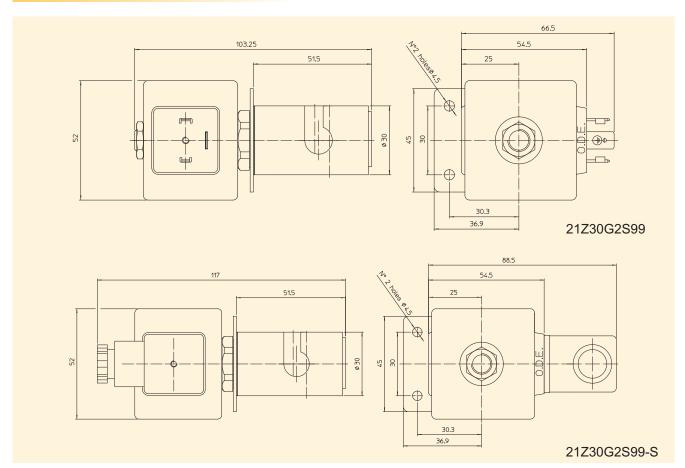

ic modifications without prior notice.

<sup>\*</sup> To use in AC, a rectifier bridge will be supplied with the DC coil |This S.V. is suitable for soft silicon tubings with hardness 55 ± 3 shore A | Tubing are not included in our supply | Available on request and with minimum quantities.



## MATERIALS:

Body

Welded armature tube

Fixed core Plunger Spring **Anodized Aluminium** 

Stainless steel AISI series 300 + Brass - UNI EN 12165 CW617N Stainless steel AISI series 400 Stainless steel AISI series 400 Stainless steel AISI series 300

On request:

Connector Connector conformity

Pg 9 or Pg 11 ISO 4400

**FEATURES**:

Electrical conformity Protection

IEC 335

IP 65 EN 60529 (DIN 40050) with coil fitted by connector.

SPARE PARTS:

1. Coil:

RGDH14024CS RGDA14024CS

# **DIMENSIONS:**