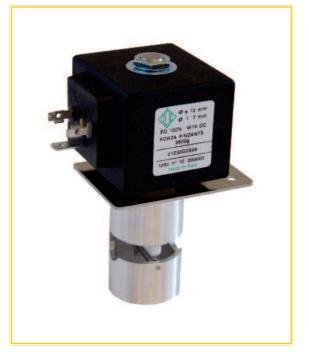

# Pinch solenoid valve 2/2 way N.C. Direct acting - Bidirectional

21Z30G2S99 21Z30G2S99-S

### PRESENTATION:

Direct acting S.V., producing no turbulences, for interception of fluids compatible with the construction materials. Minimum operational pressure is not required. This S.V. allow bidirectional flow and avoid any dead space. The materials used and the tests carried out ensure maximum reliability and duration.

USE: Automation, analysis and medical.

COILS: 14W - Ø 13

GDA 155° (class F) GDH 180° (class H)

COIL HOUSING AND COIL FORMER MATERIAL ARE **MADE BY 100% VIRGIN MATERIAL** 

| Environment temperature |        |  |  |  |  |  |
|-------------------------|--------|--|--|--|--|--|
| - 10°C                  | + 40°C |  |  |  |  |  |