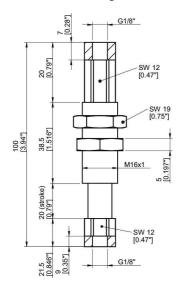

llows for soft placement of cups on sensitive or thin objects.
- Non-rotational design, suitable for use with oval suction cups.
- Wide range of thread connections and stroke lengths.

## General

| Material                           | SS, Al                 |
|------------------------------------|------------------------|
| Recommended suction cup size, max. | Ø50mm (Area: 3.10 in2) |
| Temperature                        | 32 – 140 °F            |
| Volume                             | 0.07 in <sup>3</sup>   |
| Weight                             | 1.27 oz                |

## Mechanical data

| Action range/Stroke | 0.79 in         |
|---------------------|-----------------|
| Spring constant     | 1.54 lbf/in     |
| Spring force        | 0.81 – 2.02 lbf |

## **Dimensional drawings**