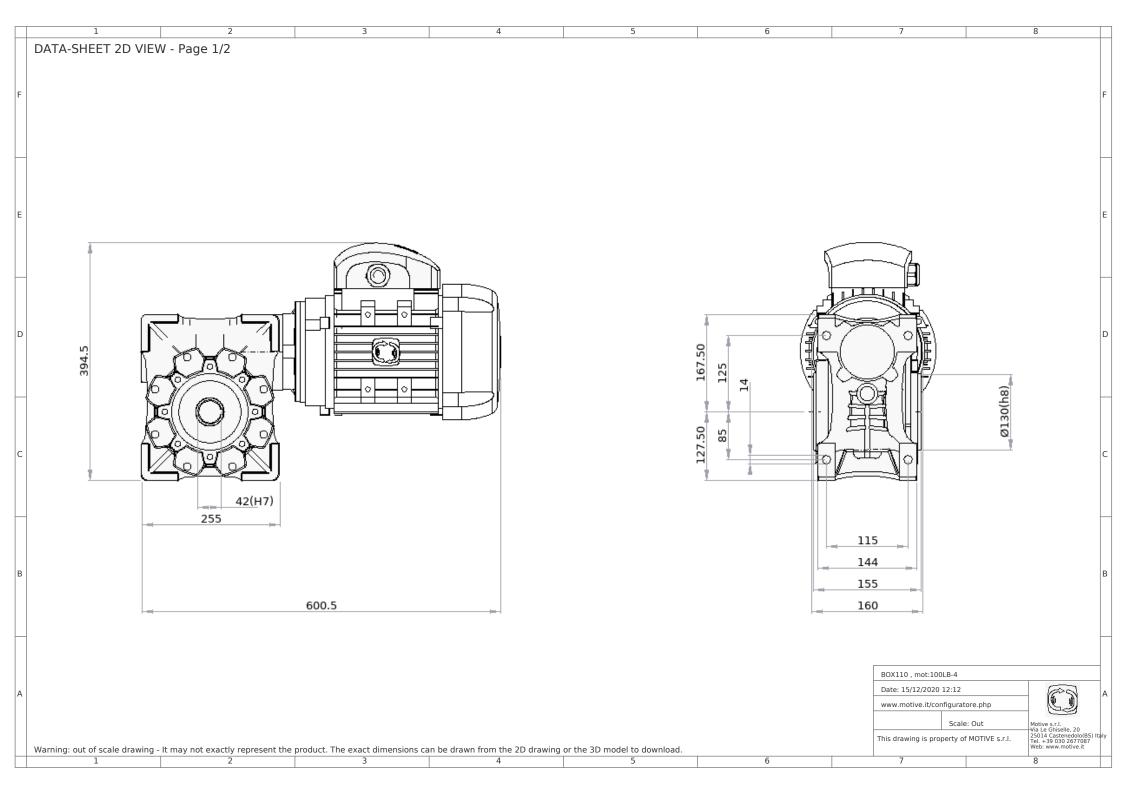

## PRODUCT DESCRIPTION

| Gearbox                                                                                                 |                 | Motor                           |                |
|---------------------------------------------------------------------------------------------------------|-----------------|---------------------------------|----------------|
| Gearbox type                                                                                            | BOX110          | Motor type                      | 100LB          |
| Reduct. Ratio (i)                                                                                       | 1:15            | Poles                           | 4              |
| Input flange                                                                                            | B14             | Motor code                      | 100LB-4B14     |
| Values calculated for motor at Hz                                                                       | 50              | Version                         | standard       |
| Input speed rpm                                                                                         | 1407            | Efficiency class                | IE2            |
| Output speed rpm                                                                                        | 93.30           | Protection                      | IP 55          |
| Output torque Nm                                                                                        | 271.40          | Rated speed rpm                 | 1407           |
| Rated service factor at Nm 271.40                                                                       | 2.5             | Synchronous speed rpm           | 1500           |
| Mounting position: B3                                                                                   |                 | Power kW                        | 3              |
| Gearbox code                                                                                            | B110154228112B4 | Frequency Hz                    | 50             |
| normally the motor and the gearbox are supplied separately by Motive, with all needed bolts and screws. |                 | Voltage                         | 230/400V       |
|                                                                                                         |                 | Motor mounting angle            | 0°             |
|                                                                                                         |                 | Terminal mounting angle         | 0°             |
|                                                                                                         |                 | Configuration                   | B14            |
|                                                                                                         |                 | Max. Altitude                   | 1000 m a.s.l.  |
|                                                                                                         |                 | Temp. Rise ΔT                   | 94 °C          |
|                                                                                                         |                 | Features                        | Aluminum motor |
|                                                                                                         |                 | Tropicalized winding (standard) |                |
|                                                                                                         |                 | Bearing DE                      | 6206 ZZ        |
|                                                                                                         |                 | Bearing NDE                     | 6206 ZZ        |